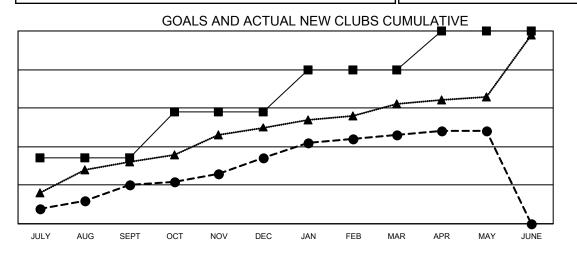

## LOCATION: INDIA

GMT: OPEN

GMT CA 6

| Clubs         |               |             |               | Members               |                       |                         |                                                    |  |
|---------------|---------------|-------------|---------------|-----------------------|-----------------------|-------------------------|----------------------------------------------------|--|
|               | RESULTS FOR   | R 2019-2020 |               | RESULTS FOR 2019-2020 |                       |                         |                                                    |  |
| QUARTER       | NEW CLUB GOAL | NEW CLUBS   | DROPPED CLUBS | QUARTER               | ER GROWTH NET<br>GOAL | MEMBER GROWTH<br>ACTUAL | DROPPED<br>MEMBERS ACTUAI<br>(including transfers) |  |
| JULY/AUG/SEPT | 17            | 10          | 4             | JULY/AUG/SEPT         | 485                   | 713                     | 690                                                |  |
| OCT/NOV/DEC   | 12            | 7           | 30            | OCT/NOV/DEC           | 480                   | 451                     | 1,374                                              |  |
| JAN/FEB/MAR   | 11            | 6           | 1             | JAN/FEB/MAR           | 385                   | 978                     | 294                                                |  |
| APR/MAY/JUNE  | 10            | 1           | 1             | APR/MAY/JUNE          | 325                   | 195                     | 385                                                |  |