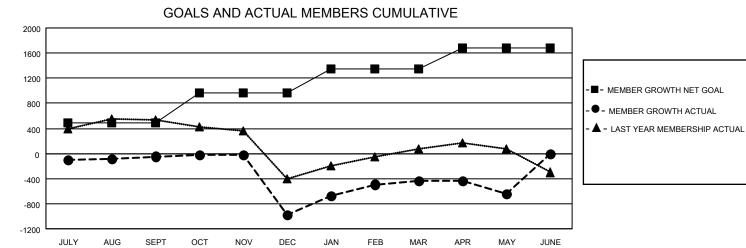

## LOCATION: INDIA

GMT: OPEN

GMT CA 6

| Clubs         |               |             |               | Members               |                       |                         |                                                    |  |
|---------------|---------------|-------------|---------------|-----------------------|-----------------------|-------------------------|----------------------------------------------------|--|
|               | RESULTS FOR   | R 2019-2020 |               | RESULTS FOR 2019-2020 |                       |                         |                                                    |  |
| QUARTER       | NEW CLUB GOAL | NEW CLUBS   | DROPPED CLUBS | QUARTER               | ER GROWTH NET<br>GOAL | MEMBER GROWTH<br>ACTUAL | DROPPED<br>MEMBERS ACTUAI<br>(including transfers) |  |
| JULY/AUG/SEPT | 17            | 10          | 4             | JULY/AUG/SEPT         | 485                   | 713                     | 690                                                |  |
| OCT/NOV/DEC   | 12            | 7           | 30            | OCT/NOV/DEC           | 480                   | 451                     | 1,374                                              |  |
| JAN/FEB/MAR   | 11            | 6           | 1             | JAN/FEB/MAR           | 385                   | 978                     | 294                                                |  |
| APR/MAY/JUNE  | 10            | 1           | 1             | APR/MAY/JUNE          | 325                   | 195                     | 385                                                |  |